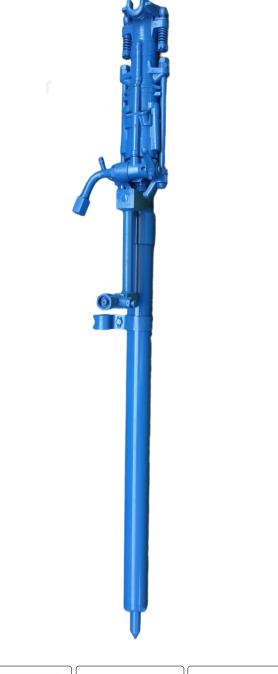

## RMT 3/30 SL STOPER DRILL

**Mining Tools** 

## What is good about it?

- Good Penetration Rates
- Low Air Pressure
- Short Stroke

## Where it is used?

- Under Ground Mining
- Soft and Hard Rock Penetration
- Buts Tightening
- Roof Bolting
- Production Drilling

## Specification

| Model #          | RMT 3/30 SL |            |
|------------------|-------------|------------|
| Weight           | 39 kg       | 86 lb      |
| Length retracted | 1700 mm     | 67"        |
| Length extracted | 2580 mm     | 102"       |
| Air pressure     | 6 bar       | 87 psi     |
| Air consumption  | 80 l/s      | 150 cfm    |
| Blows per minute | 2900        |            |
| Piston dia       | 76 mm       | 3″         |
| Piston stroke    | 51 mm       | 2″         |
| Air inlet        | 19 mm       | 3⁄4"       |
| Shank size       | 22 x 108 mm | 7⁄8" x 4¼" |